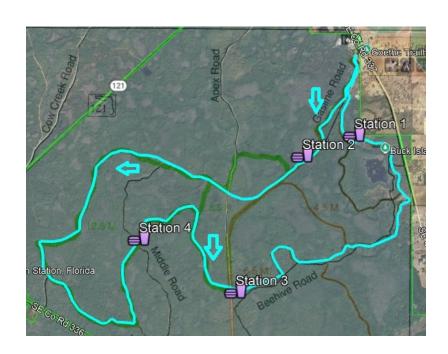

## Horses - 14.0 Miles

## Suitable for Riders and maybe Small Carriages but has some deep water

0.0 miles- Depart Apex on Green Trail

## FOLLOW GREEN TRAIL MARKERS

- 1.3 miles Stop at Food Station
- 1.5 miles STAY ON GASLINE,Do Not follow green markers,Follow signs
- 2.25 miles Resume following Green Markers
- 7.2 miles Stop at Food Station
- 9.1 miles Stop at Food Station

Proceed EAST on Orange Trail "backwards," FOLLOW GREEN FLAGS

- 13.0 miles Stop at Food Station
- 13.5 miles Turn right on Gasline, follow Orange markers back to TH
- 14.0 miles Arrive at Trailhead

JUST IN TIME FOR DESSERT AT THE PAVILION!