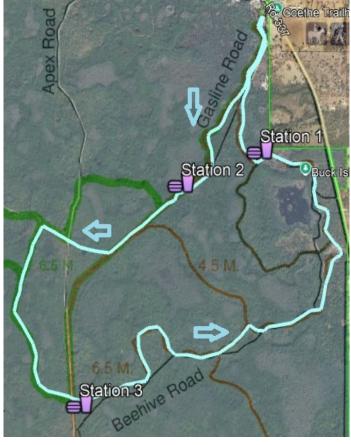

## Horses - 8.75 Miles

<u>Suitable for Riders</u> <u>and Small Carriages</u> Larger Wagons see separate map

1.3 miles - Stop at Food Station
1.5 miles - STAY ON GASLINE, Do Not follow green markers, Follow signs
2.25 miles - Resume following Green Markers
2.4 miles - Turn left, follow Green Markers

0.0 miles- Depart Apex on Green Trail

FOLLOW GREEN TRAIL MARKERS

3.8 miles – Stop at Food Station

Proceed EAST on Orange Trail "backwards," FOLLOW GREEN FLAGS

7.7 – Stop at Food Station

8.1 – Turn right on Gasline, follow Orange markers back to TH

8.75 miles - Arrive at Trailhead